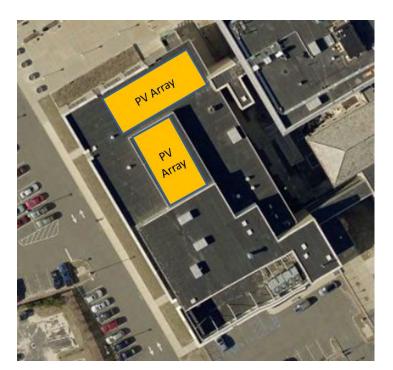

#### **North County Complex Hauppauge**

**Building No:** C0020

Name: Legislature Building

Total Area: 21,291 Sq Ft

#### **Cool Roof Recommendation**

Total Energy Savings: 31,761.3 kWh Total Cost Savings: \$7,131.30

Total GHG Reduction: 45,086.1 lbs CO2 e

2<sup>nd</sup> Flr/ 1<sup>st</sup> Flr -

#### Flat Roof

Color: Black/ White
 Material: EPDM
 Area: 14,675 Sq Ft
 Black/ 6,616 Sq Ft

Figure 20: Roof of Legislature Building with possible PV array arrangement.

Applicable for Smart Roof. Some clear space.

Roof Conditions: ---

Recommend Cool Roof. A section of the roof is white which can be left alone. The roof is flat, not occupied by many units and not shaded which makes it favorable for PV installation. The PV panels that surround the 2<sup>nd</sup> floor roof (in white) might get shaded.