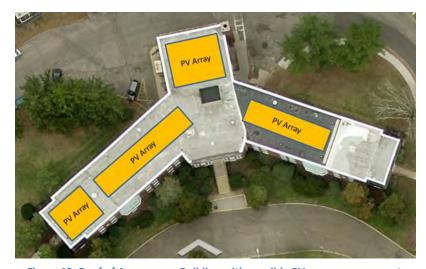

North West- (1)

Flat Roof

**Color:** Colorful (Big colorful stones )

Material: EPDM-Ballasted

Area: 20,047 Sq Ft

Applicable for Smart Roof. Ample of clear space. Units are nicely spread out.

**Roof Conditions: Difficult to Inspect Conditions** because ballasted covered roof. Roof is 24 years old. Many cracks on walkways and edges. Roof replacement is strongly recommended.

Recommend Cool Roof and PV array because roof needs to be replaced. A PV array on roof 1 is not as favorable as roof 3 and roof 4 because there are more units on roof 1 than roof 3 & 4. Cool roof and PV combination will yield greater savings. Refer to Note 3.

**Figure 6: Roof of Cohalan Courts** Complex with possible PV array

3

Array

arrangement.