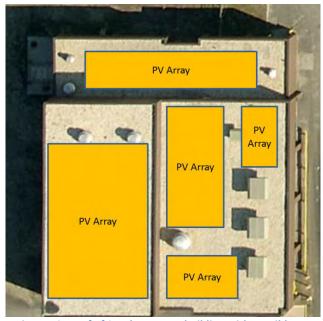

#### **Suffolk County Community College- Ammerman Campus**

Location: 533 College Road, Selden NY, 11784

Note: The large parking area is a great candidate for solar car ports.

**Building No:** C1404

Name: Babylon Student Center

Total Area: 25,308 Sq Ft (All Flat Roof)

#### **Cool Roof Recommendation**

Total Energy Savings: 18,892.4 kWh Total Cost Savings: \$4,239.39

Total GHG Reduction: 26,810.4 lbs CO2 e

• 2<sup>nd</sup> Fir/ 1<sup>st</sup> Fir-

#### Flat Roof

 Color: White/Black
 Material: EPDM and -- Area: 21,157 Sq Ft Black / 4,151 Sq Ft White

Applicable for Smart Roof.
 Some clear space.

Roof Conditions: ---

 Recommend Cool Roof in place of black roofs. PV array is possible along the East side. See figure 6.

Figure 7: Roof of Ammerman Building with possible PV array arrangement.

Name: Huntington Library