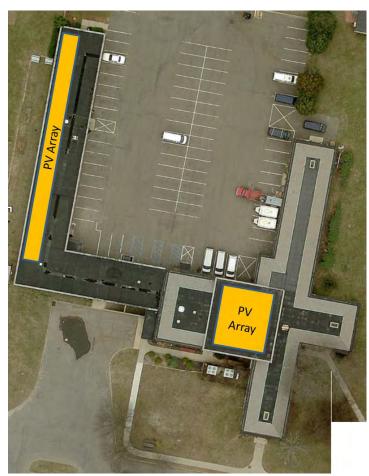

#### **Suffolk County Community College- Ammerman Campus**

Location: 533 College Road, Selden NY, 11784

Note: The large parking area is a great candidate for solar car ports.

**Building No:** C1404

Name: Babylon Student Center

Total Area: 25,308 Sq Ft (All Flat Roof)

#### **Cool Roof Recommendation**

Total Energy Savings: 18,892.4 kWh Total Cost Savings: \$4,239.39

Total GHG Reduction: 26,810.4 lbs CO2 e

• 2<sup>nd</sup> Fir/ 1<sup>st</sup> Fir-

#### Flat Roof

 Color: White/Black
 Material: EPDM and -- Area: 21,157 Sq Ft Black / 4,151 Sq Ft White

Applicable for Smart Roof.
 Some clear space.

Roof Conditions: ---

 Recommend Cool Roof in place of black roofs. PV array is possible along the East side. See figure 6.

Figure 7: Roof of Ammerman Building with possible PV array arrangement.

Name: Huntington Library