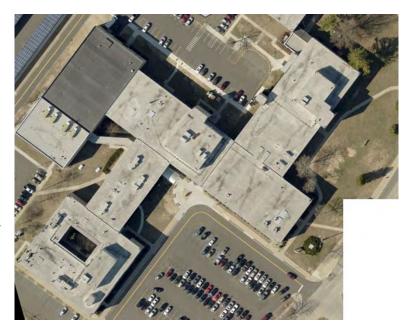

Name: H. Lee Dennison Building Location: 100 Veterans Memorial Hwy,

Hauppauge NY 11788

Total Roof Area: 31,922 Sq Ft (All Flat Roof)

- Penthouse (13<sup>th</sup> Flr) (1)
  - Flat Roof

Color: Mostly White (Ballasted)/ Black (EPDM & Bitumen)

 Material: Bitumen, EPDM-fully adhere, Ballasted

Area: 1,931 Sq Ft

 Not Applicable for Smart Roof due to vast amount of equipment, electronics and thick wires that occupy the roof. Except for

Figure 2: Roof of H. Lee Dennison Building with pilot green roof.

cool roof when roof replacement is needed.

- Roof Conditions: Difficult to Inspect Conditions because ballasted covered roof. Some moss.
- Alterative Recommendations: Refer to Note 2.
- 12<sup>th</sup> Flr (2)
  - Flat Roof
    - Color: Mostly White (Ballasted)/ Black (EPDM & Bitumen)
    - Material: Bitumen, EPDM-fully adhere, Ballasted
    - Area: 5,778 Sq Ft
    - Not Applicable for Smart Roof due to vast amount of equipment, electronics and wires that occupy the roof. Very large units occupy more than 40% of the roof that causes difficult mobility for someone to navigate across the roof. Except for cool roof when roof replacement is needed.
    - Roof Conditions: Difficult to Inspect Conditions because ballasted covered roof.
       Some moss.
    - Alterative Recommendations: Refer to Note 2.
- 3<sup>rd</sup> Flr (3)
  - Flat Roof
    - Color: Mostly White (Ballasted)/ Black (EPDM & Bitumen)
    - Material: Bitumen, EPDM-fully adhere, Ballasted
    - Area: 24,213 Sq Ft

- Applicable for Smart Roof. Equipment and other machinery do not occupy the majority of the roof. Only condenser unit/ warehouse is the largest unit to occupy the roof.
- Roof Conditions: Difficult to Inspect Conditions because ballasted covered roof.
   Some moss.
- Recommend <u>Green Roof</u> as pilot project due to large area. Green Roof may not necessary be cost effective, but it will bring good publicity for the building.
- Alterantive Recommendations: Add additional ballast to exposed black surfaces.