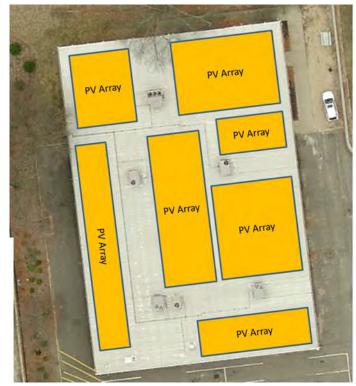

#### Flat Roof

- Color: White
- Material: EPDM-Ballasted

- Area: 43,619 Sq Ft
- Applicable for Smart Roof. Some clear space.
- Roof Conditions: ---
- Recommend nothing. The higher roof is flat, not occupied by many units and not shaded which makes it favorable for PV installation
- Alterative Recommendations: Add additional ballast to exposed black surfaces.

**Building No:** C0318 **Name:** Trade Shop

1<sup>st</sup> Flr -

Pitch

Color: WhiteMaterial: MetalArea: 12,143 Sq Ft

- Applicable for Smart Roof. Some clear space.
- Roof Conditions: ---
- Recommend PV. The roof is not occupied by many units and not shaded which makes it favorable for PV installation.

Figure 29: Roof of Trade Shop with possible PV array arrangement.

Name: Custodial Warehouse

• 1<sup>st</sup> Flr -

o Pitch

Color: White
 Material: Metal
 Area: 18,512 Sq Ft
 Applicable for

Smart Roof. Some clear space.

Roof Conditions: ---

 Recommend PV. The roof is not occupied by

many units and not shaded which makes it favorable for PV installation.

 $\label{thm:possible PV array arrangement.} \textbf{Figure 30: Roof of Custodial Warehouse with possible PV array arrangement.}$ 