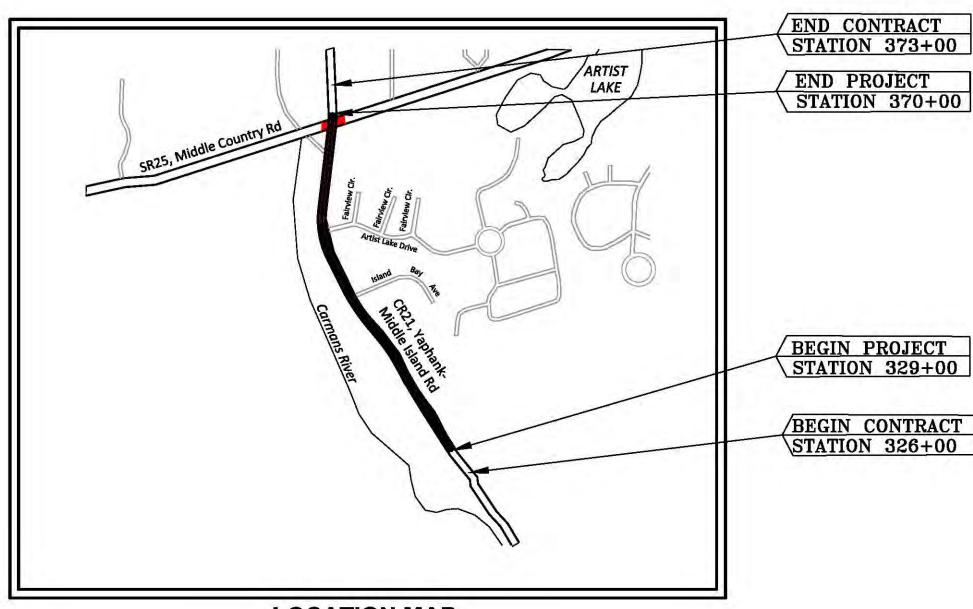

#### **Recommended Unlisted Actions:**

- A. Proposed Acceptance of a Donation of Land for Open Space Purposes a Suffolk County Department of Health Services Board of Review Transfer of Development Rights Requirement Ref. No. C06-16-0004, Town of Riverhead
- B. Proposed Improvements to CR21, Middle Island Yaphank Road, from Longwood Middle School to New York State 25, CP 5138, Town of Brookhaven
- C. Proposed New Patchogue Health Center at 501 North Ocean Avenue, North Patchogue Including the Interior Renovation of the Existing Building, Town of Brookhaven

B. Proposed Improvements to CR21, Middle Island – Yaphank Road, from Longwood Middle School to New York State 25, CP 5138, Town of Brookhaven.

Russell Mackey, Senior Engineer, Suffolk County Department of Public Works and Brian O'Donnell, Principal, Stantec Consulting Services gave a presentation on the project. The project involves improvements to County Road 21, Middle Island –Yaphank Road from Longwood Middle School to New York State 25, Middle Country Road. The improvements include providing continuous curb and sidewalk on both sides of the roadway for pedestrian safety and mobility, rehabilitating existing pavement, providing drainage improvements, and providing operational improvements at the Longwood Middle School entrances.