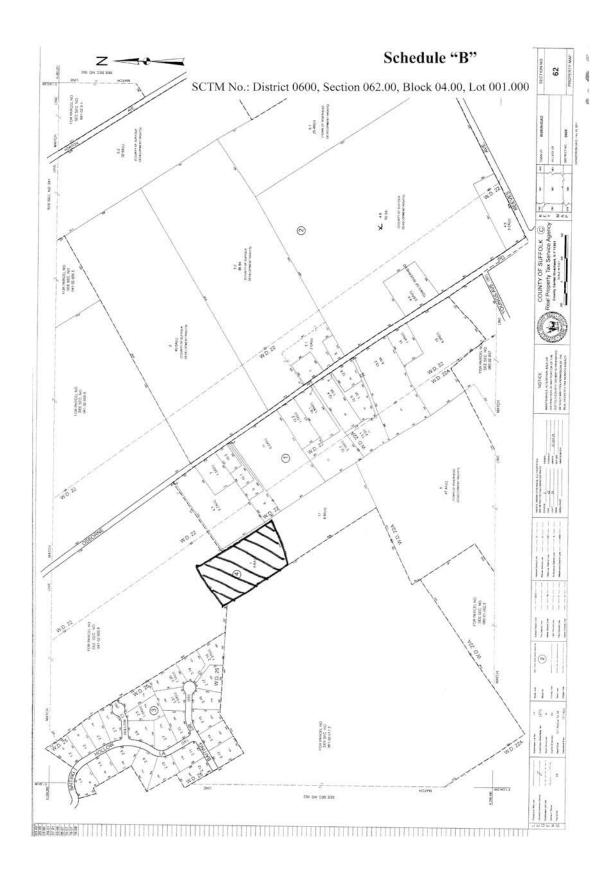

#### **Recommended Unlisted Actions:**

- A. Proposed Acceptance of a Donation of Land for Open Space Purposes a Suffolk County Department of Health Services Board of Review Transfer of Development Rights Requirement Ref. No. C06-16-0004, Town of Riverhead
- B. Proposed Improvements to CR21, Middle Island Yaphank Road, from Longwood Middle School to New York State 25, CP 5138, Town of Brookhaven
- C. Proposed New Patchogue Health Center at 501 North Ocean Avenue, North Patchogue Including the Interior Renovation of the Existing Building, Town of Brookhaven

#### **Recommended Unlisted Actions:**

A. Proposed Acceptance of a Donation of Land for Open Space Purposes – a Suffolk County Department of Health Services Board of Review Transfer of Development Rights Requirement – Ref. No. C06-16-0004, Town of Riverhead.