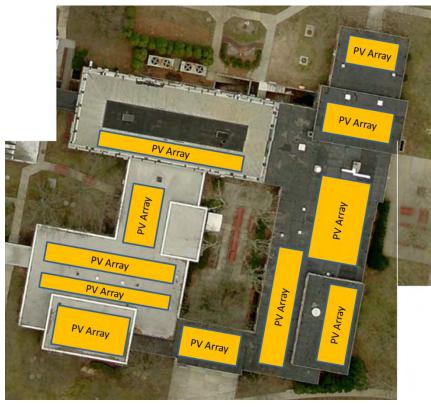

Name: Riverhead County Center

Location: Center Dr., Riverhead NY, 11901

Total Area: 112,047 Sq Ft (All Flat Roof)

• 4<sup>th</sup> Fir-

#### o Flat Roof

■ Color: White/Black

 Material: EPDM-Ballasted & Mech. Attached

 Area: 96,966 Sq Ft White Ballasted/ 15,081 Sq Ft Black

Applicable for Smart Roof.
 Ample of clear space.

Roof Conditions:Difficult to Inspect

**Figure 5: Roof of Riverhead County Center** 

**Conditions** because ballasted covered roof. EPDM-Mech Attached is recently installed. Roof is still under warranty.

Recommend Cool Roof or PV array when roof needs to be replace. This building
has one of the largest roof areas in the county which means implementing
Smart Roof will yield major savings. Refer to Sun Edison's PV proposal.