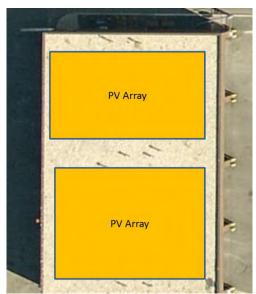

#### **Cool Roof Recommendation**

Total Energy Savings: 31,259.6 kWh Total Cost Savings: \$7,018.52

Total GHG Reduction: 44,373.5lbs CO2 e

• 1<sup>st</sup> Flr-

#### o <mark>Flat Roof</mark>

 Color: Black
 Material: EPDM
 Area:14,456 Sq Ft
 Applicable for Smart Roof. Some clear space.

Roof Conditions: ---

Recommend Cool Roof.

PV array is possible.

Wires and fan units occupy the roof.

Figure 8: Roof of Coindre Hall with possible PV array arrangement.