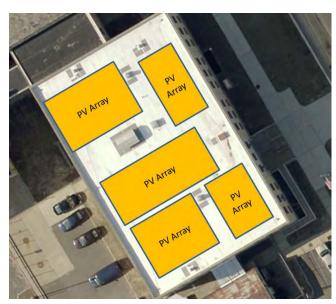

#### **North County Complex Hauppauge**

**Building No:** C0020

Name: Legislature Building

Total Area: 21,291 Sq Ft

#### **Cool Roof Recommendation**

Total Energy Savings: 31,761.3 kWh Total Cost Savings: \$7,131.30

Total GHG Reduction: 45,086.1 lbs CO2 e

2<sup>nd</sup> Flr/ 1<sup>st</sup> Flr -

#### Flat Roof

Color: Black/ White
 Material: EPDM
 Area: 14,675 Sq Ft
 Black/ 6,616 Sq Ft

Figure 20: Roof of Legislature Building with possible PV array arrangement.

Applicable for Smart Roof. Some clear space.

Roof Conditions: ---

Recommend Cool Roof. A section of the roof is white which can be left alone. The roof is flat, not occupied by many units and not shaded which makes it favorable for PV installation. The PV panels that surround the 2<sup>nd</sup> floor roof (in white) might get shaded.