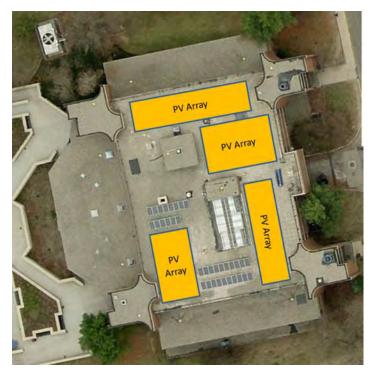

#### **Cool Roof Recommendation**

Total Energy Savings: 49,873.6 kWh Total Cost Savings: \$27,112.05

Total GHG Reduction: 70,814.4 lbs CO2 e

• 4<sup>th</sup>/3<sup>rd</sup> Flr -

o Flat Roof

Color: BlackMaterial: EPDMArea: 22,463 Sq Ft

- Applicable for Smart Roof.
   Some clear space.
- Roof Conditions: ---
- Recommend Cool Roof. PV installation is limited due to some units occupying roof space.

Figure 33: Roof of Civil/ Supreme Court with possible PV array arrangement.