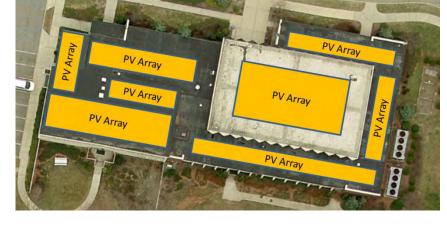

#### **North County Complex Hauppauge**

**Building No:** C0020

Name: Legislature Building

Total Area: 21,291 Sq Ft

#### **Cool Roof Recommendation**

Total Energy Savings: 31,761.3 kWh Total Cost Savings: \$7,131.30

Total GHG Reduction: 45,086.1 lbs CO2 e

2<sup>nd</sup> Flr/ 1<sup>st</sup> Flr -

#### Flat Roof

Color: Black/ White
 Material: EPDM
 Area: 14,675 Sq Ft
 Black/ 6,616 Sq Ft

Figure 20: Roof of Legislature Building with possible PV array arrangement.

Applicable for Smart Roof. Some clear space.

Roof Conditions: ---

Recommend Cool Roof. A section of the roof is white which can be left alone. The roof is flat, not occupied by many units and not shaded which makes it favorable for PV installation. The PV panels that surround the 2<sup>nd</sup> floor roof (in white) might get shaded.