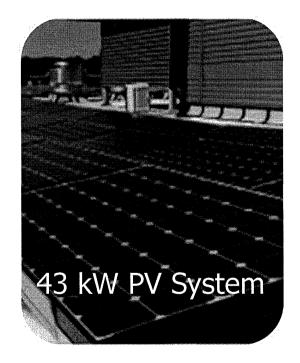

- 1. Citi Park Stadium, Islip Board of Elections 5 kW PV system produces 8,100 kWh/yr. Completed in 2004. Cost to County = \$0
- 2. Police Headquarters, Yaphank. The County was awarded a 50/50 matching grant of \$260,000 from NYSERDA to install a 50 kW photovoltaic (PV) system. Completed in March 2009. Provides annual savings of \$10,841. Traditional PV silicon panels at 20 degree tilt and horizontal; flexible type panels on HVAC penthouse roofs. Cost to County = \$260,000
- 3. 4<sup>th</sup> Precinct Building, Smithtown, 43 kW PV system on 36,000 square foot building which is constructed to LEED Silver was completed in October 2010. LIPA provided \$600,000 to install. Provides annual savings of \$8,250. Cost to County = \$0
- 4. Civil/Supreme Court, Riverhead, 24 kw two-sided panel PV system. Cost \$ 235,200. Energy savings are 30,660 kWh. Provides annual savings of \$4,600. Cost to County = \$255,200
- 5. Construction will begin in 2013 on a 100 kW system being designed as part of an upgrade to the Board of Elections facility that will include new roof and lighting. This