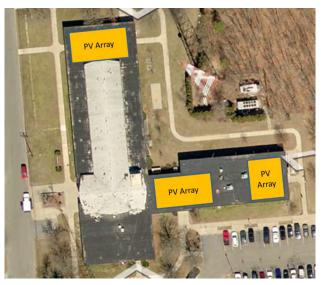

#### **Suffolk County Community College- Ammerman Campus**

Location: 533 College Road, Selden NY, 11784

Note: The large parking area is a great candidate for solar car ports.

**Building No:** C1404

Name: Babylon Student Center

Total Area: 25,308 Sq Ft (All Flat Roof)

#### **Cool Roof Recommendation**

Total Energy Savings: 18,892.4 kWh Total Cost Savings: \$4,239.39

Total GHG Reduction: 26,810.4 lbs CO2 e

• 2<sup>nd</sup> Fir/ 1<sup>st</sup> Fir-

#### Flat Roof

 Color: White/Black
 Material: EPDM and -- Area: 21,157 Sq Ft Black / 4,151 Sq Ft White

Applicable for Smart Roof.
 Some clear space.

Roof Conditions: ---

 Recommend Cool Roof in place of black roofs. PV array is possible along the East side. See figure 6.

Figure 7: Roof of Ammerman Building with possible PV array arrangement.

Name: Huntington Library