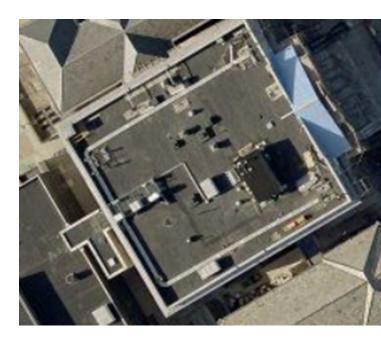

Name: Cohalan Court Complex Location: 400 Carleton Ave. Central Islip NY, 11722

Didn't find saving and reduction by

switching to Cool Roof because original roof is not black.

Total Area: 79,296 Sq Ft (All Flat Roof)

North West- (1)

Flat Roof

**Color:** Colorful (Big colorful stones )

Material: EPDM-Ballasted

Area: 20,047 Sq Ft

Applicable for Smart Roof. Ample of clear space. Units are nicely spread out.

**Roof Conditions: Difficult to Inspect Conditions** because ballasted covered roof. Roof is 24 years old. Many cracks on walkways and edges. Roof replacement is strongly recommended.

Recommend Cool Roof and PV array because roof needs to be replaced. A PV array on roof 1 is not as favorable as roof 3 and roof 4 because there are more units on roof 1 than roof 3 & 4. Cool roof and PV combination will yield greater savings. Refer to Note 3.

**Figure 6: Roof of Cohalan Courts** Complex with possible PV array

3

Array

arrangement.