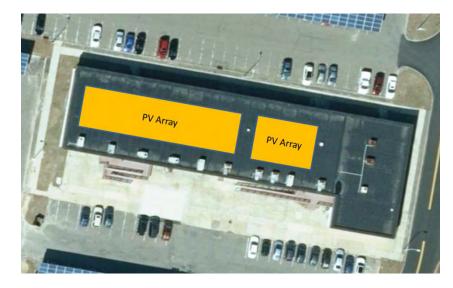

Name: Cohalan Court Complex Location: 400 Carleton Ave. Central Islip NY, 11722

Didn't find saving and reduction by

switching to Cool Roof because original roof is not black.

Total Area: 79,296 Sq Ft (All Flat Roof)

North West- (1)

Flat Roof

**Color:** Colorful (Big colorful stones )

Material: EPDM-Ballasted

Area: 20,047 Sq Ft

Applicable for Smart Roof. Ample of clear space. Units are nicely spread out.

**Roof Conditions: Difficult to Inspect Conditions** because ballasted covered roof. Roof is 24 years old. Many cracks on walkways and edges. Roof replacement is strongly recommended.

Recommend Cool Roof and PV array because roof needs to be replaced. A PV array on roof 1 is not as favorable as roof 3 and roof 4 because there are more units on roof 1 than roof 3 & 4. Cool roof and PV combination will yield greater savings. Refer to Note 3.

**Figure 6: Roof of Cohalan Courts** Complex with possible PV array

3

Array

arrangement.