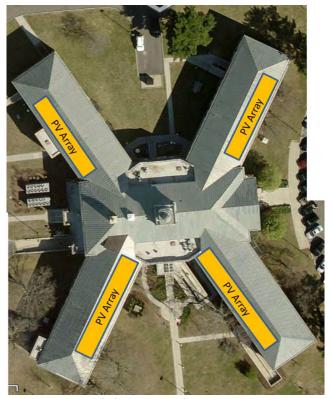

Name: H. Lee Dennison Building Location: 100 Veterans Memorial Hwy,

Hauppauge NY 11788

Total Roof Area: 31,922 Sq Ft (All Flat Roof)

- Penthouse (13<sup>th</sup> Flr) (1)
  - Flat Roof

Color: Mostly White (Ballasted)/ Black (EPDM & Bitumen)

 Material: Bitumen, EPDM-fully adhere, Ballasted

Area: 1,931 Sq Ft

 Not Applicable for Smart Roof due to vast amount of equipment, electronics and thick wires that occupy the roof. Except for

Figure 2: Roof of H. Lee Dennison Building with pilot green roof.

cool roof when roof replacement is needed.

- Roof Conditions: Difficult to Inspect Conditions because ballasted covered roof. Some moss.
- Alterative Recommendations: Refer to Note 2.
- 12<sup>th</sup> Flr (2)
  - Flat Roof
    - Color: Mostly White (Ballasted)/ Black (EPDM & Bitumen)
    - Material: Bitumen, EPDM-fully adhere, Ballasted
    - Area: 5,778 Sq Ft
    - Not Applicable for Smart Roof due to vast amount of equipment, electronics and wires that occupy the roof. Very large units occupy more than 40% of the roof that causes difficult mobility for someone to navigate across the roof. Except for cool roof when roof replacement is needed.
    - Roof Conditions: Difficult to Inspect Conditions because ballasted covered roof.
       Some moss.
    - Alterative Recommendations: Refer to Note 2.
- 3<sup>rd</sup> Flr (3)
  - Flat Roof
    - Color: Mostly White (Ballasted)/ Black (EPDM & Bitumen)
    - Material: Bitumen, EPDM-fully adhere, Ballasted
    - Area: 24,213 Sq Ft

- Applicable for Smart Roof. Equipment and other machinery do not occupy the majority of the roof. Only condenser unit/ warehouse is the largest unit to occupy the roof.
- Roof Conditions: Difficult to Inspect Conditions because ballasted covered roof.
   Some moss.
- Recommend <u>Green Roof</u> as pilot project due to large area. Green Roof may not necessary be cost effective, but it will bring good publicity for the building.
- Alterantive Recommendations: Add additional ballast to exposed black surfaces.