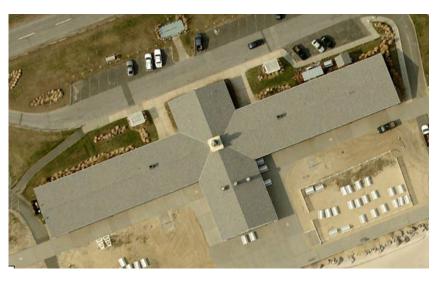

Recommend Cool Roof and PV array because roof needs to be replaced. A PV array on roof 1 is not as favorable as roof 3 and roof 4 because there are more units on roof 1 than roof 3 & 4. Cool roof and PV combination will yield greater savings. Refer to Note 3.

**Figure 6: Roof of Cohalan Courts** Complex with possible PV array

3

Array

arrangement.