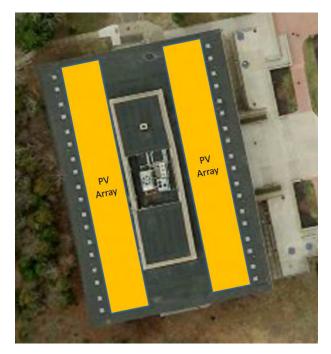

#### **Cool Roof Recommendation**

Total Energy Savings: 18,426.1 kWh Total Cost Savings: \$4,134.64

Total GHG Reduction: 26,148.3 lbs CO2 e

• 3<sup>rd</sup> Flr -

#### Flat Roof

 Color: Black
 Material: EPDM
 Area: 8,770 Sq Ft
 Applicable for Smart Roof. Some clear space.

Roof Conditions: ---

Recommend Cool Roof.
Refer to Note 1. PV array

Figure 10: Roof of Kreiling Hall.

seems more difficult to install than the previous roofs due to its odd shape.  $\label{eq:control}$ 

**Building No:** C1407

Name: Islip Arts/Shea Theater

• 3<sup>rd</sup> Flr/ 2<sup>nd</sup> Flr -