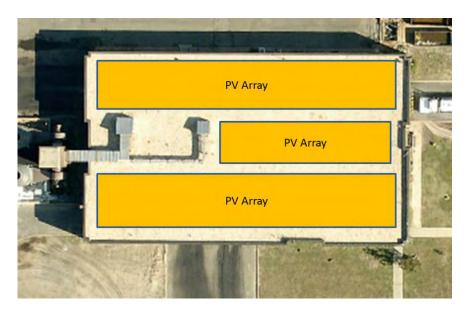

Name: Cohalan Court Complex Location: 400 Carleton Ave. Central Islip NY, 11722

Didn't find saving and reduction by

switching to Cool Roof because original roof is not black.

Total Area: 79,296 Sq Ft (All Flat Roof)

North West- (1)

Flat Roof

**Color:** Colorful (Big colorful stones )

Material: EPDM-Ballasted

Area: 20,047 Sq Ft

Applicable for Smart Roof. Ample of clear space. Units are nicely spread out.

**Roof Conditions: Difficult to Inspect Conditions** because ballasted covered roof. Roof is 24 years old. Many cracks on walkways and edges. Roof replacement is strongly recommended.

Recommend Cool Roof and PV array because roof needs to be replaced. A PV array on roof 1 is not as favorable as roof 3 and roof 4 because there are more units on roof 1 than roof 3 & 4. Cool roof and PV combination will yield greater savings. Refer to Note 3.

**Figure 6: Roof of Cohalan Courts** Complex with possible PV array

3

Array

arrangement.