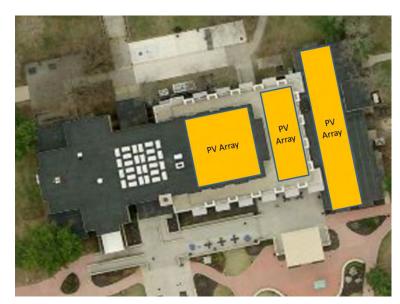

#### **Suffolk County Community College- Ammerman Campus**

Location: 533 College Road, Selden NY, 11784

Note: The large parking area is a great candidate for solar car ports.

**Building No:** C1404

Name: Babylon Student Center

Total Area: 25,308 Sq Ft (All Flat Roof)

#### **Cool Roof Recommendation**

Total Energy Savings: 18,892.4 kWh Total Cost Savings: \$4,239.39

Total GHG Reduction: 26,810.4 lbs CO2 e

• 2<sup>nd</sup> Fir/ 1<sup>st</sup> Fir-

#### Flat Roof

 Color: White/Black
 Material: EPDM and -- Area: 21,157 Sq Ft Black / 4,151 Sq Ft White

Applicable for Smart Roof.
 Some clear space.

Roof Conditions: ---

 Recommend Cool Roof in place of black roofs. PV array is possible along the East side. See figure 6.

Figure 7: Roof of Ammerman Building with possible PV array arrangement.

Name: Huntington Library