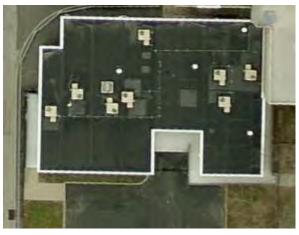

**Building No:** C0873 **Name:** Day Care Center

Location: 100 Veterans Memorial Hwy, Hauppauge NY

11788

Total Area: 4,462 Sq Ft

#### **Cool Roof Recommendation**

Total Energy Savings: 9,043.0 kWh Total Cost Savings: \$2,027.36

Total GHG Reduction: 12,827.1 lbs CO2 e

Figure 3: Roof of Day Care Center

#### Top Floor

#### Flat Roof

■ Color: Black

■ Material: EPDM-Fully Adhered

Area: 4,462 Sq Ft

- Applicable for Smart Roof. Equipment and other machinery do not occupy the majority of the roof. Only HVAC fans occupy roof.
- Roof Conditions: Some ponding from HVAC units. Check whether liquid from HVAC is condensation or refrigerant.
- Recommend Cool Roof. Refer to Note 1.