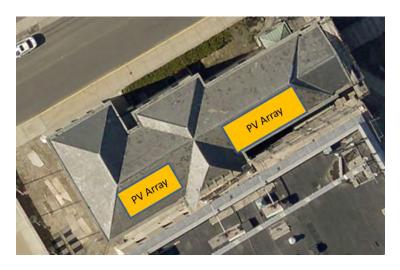

#### • 1<sup>st</sup> Flr-

#### Flat Roof

Color: BlackMaterial: EPDMArea: 32,569 Sq Ft

Applicable for Smart Roof. Some clear space.

Roof Conditions: ---

Recommend Cool Roof in place of black roofs. PV array is possible along the lower roof since the building is facing South. See figure 7.

Figure 8: Roof of Huntington Library with possible PV array arrangement.

**Building No: C1409** 

Name: Riverhead Technology Building