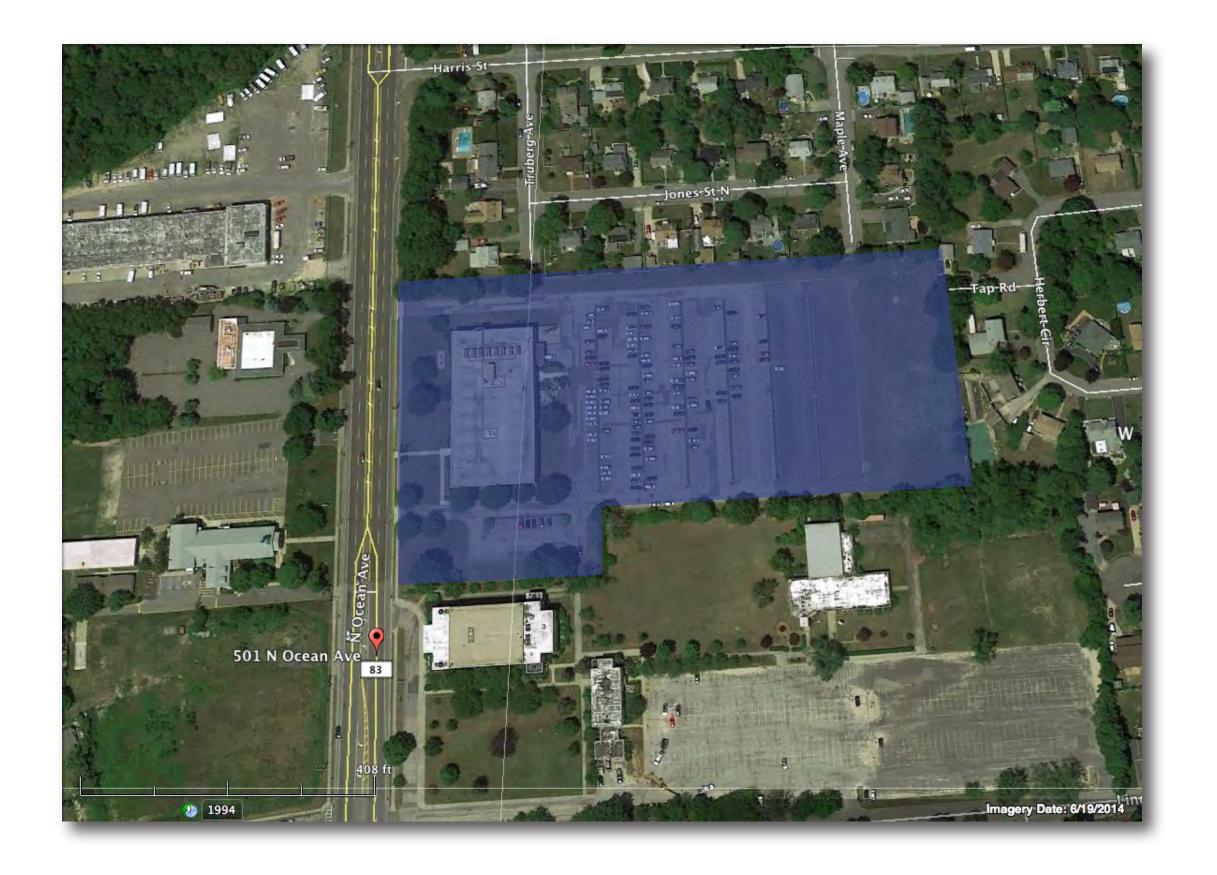

#### **Recommended Unlisted Actions:**

- A. Proposed Acceptance of a Donation of Land for Open Space Purposes a Suffolk County Department of Health Services Board of Review Transfer of Development Rights Requirement Ref. No. C06-16-0004, Town of Riverhead
- B. Proposed Improvements to CR21, Middle Island Yaphank Road, from Longwood Middle School to New York State 25, CP 5138, Town of Brookhaven
- C. Proposed New Patchogue Health Center at 501 North Ocean Avenue, North Patchogue Including the Interior Renovation of the Existing Building, Town of Brookhaven

C. Proposed New Patchogue Health Center at 501 North Ocean Avenue, North Patchogue Including the Interior Renovation of the Existing Building, Town of Brookhaven.

Jennifer Culp, Assistant to the Commissioner of the Suffolk County Department of Health Services, gave a presentation on the project. The proposed project involves the relocation of the existing Patchogue Health Center to a new location at 501 North Ocean Avenue in North Patchogue. The new location, which consists of an 8 acre lot and an existing commercial/industrial building, will be purchased by Hudson River Health Care as part of a New York State program that works to reduce avoidable hospital use. The proposed project also involves design/architectural planning work and the exterior and interior renovation of the existing structure. It was noted that the design/architectural planning work and renovation work will be funded by Suffolk County. It was also discussed that the Health Clinic will include a primary care and an urgent care center that will be available for all Suffolk County residents.