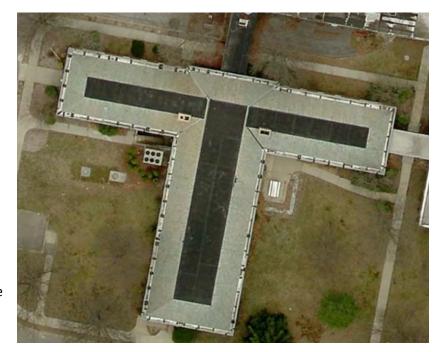

Name: H. Lee Dennison Building Location: 100 Veterans Memorial Hwy,

Hauppauge NY 11788

Total Roof Area: 31,922 Sq Ft (All Flat Roof)

- Penthouse (13<sup>th</sup> Flr) (1)
  - Flat Roof

Color: Mostly White (Ballasted)/ Black (EPDM & Bitumen)

 Material: Bitumen, EPDM-fully adhere, Ballasted

Area: 1,931 Sq Ft

 Not Applicable for Smart Roof due to vast amount of equipment, electronics and thick wires that occupy the roof. Except for

Figure 2: Roof of H. Lee Dennison Building with pilot green roof.

cool roof when roof replacement is needed.

- Roof Conditions: Difficult to Inspect Conditions because ballasted covered roof. Some moss.
- Alterative Recommendations: Refer to Note 2.
- 12<sup>th</sup> Flr (2)
  - Flat Roof
    - Color: Mostly White (Ballasted)/ Black (EPDM & Bitumen)
    - Material: Bitumen, EPDM-fully adhere, Ballasted
    - Area: 5,778 Sq Ft
    - Not Applicable for Smart Roof due to vast amount of equipment, electronics and wires that occupy the roof. Very large units occupy more than 40% of the roof that causes difficult mobility for someone to navigate across the roof. Except for cool roof when roof replacement is needed.
    - Roof Conditions: Difficult to Inspect Conditions because ballasted covered roof.
       Some moss.
    - Alterative Recommendations: Refer to Note 2.
- 3<sup>rd</sup> Flr (3)
  - Flat Roof
    - Color: Mostly White (Ballasted)/ Black (EPDM & Bitumen)
    - Material: Bitumen, EPDM-fully adhere, Ballasted
    - Area: 24,213 Sq Ft

- Applicable for Smart Roof. Equipment and other machinery do not occupy the majority of the roof. Only condenser unit/ warehouse is the largest unit to occupy the roof.
- Roof Conditions: Difficult to Inspect Conditions because ballasted covered roof.
   Some moss.
- Recommend <u>Green Roof</u> as pilot project due to large area. Green Roof may not necessary be cost effective, but it will bring good publicity for the building.
- Alterantive Recommendations: Add additional ballast to exposed black surfaces.