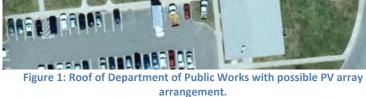

#### **Visited Roofs**

**Building No:** C0010

Name: Department of Public Works

Location: 335Yaphank Ave, Yaphank NY 11980

Total Roof Area: 49,729 Sq Ft Total Flat Roof Area: 26,380 Sq Ft Total Pitch 4: 12 Roof Area: 23,349 Sq Ft

#### **Cool Roof Recommendation**

Total Energy Savings: 38,304.4 kWh Total Cost Savings: \$8,598.35

Total GHG Reduction: 54,367.7 lbs CO2 e

• Penthouse (3<sup>rd</sup> Flr) (1)

Flat Roof

Color: Black

Material: EPDM-Fully Adhere

Area: 2,304 Sq Ft

Applicable for Smart Roof.
 Nothing occupying the roof.

Roof Conditions: Did not inspect this roof section.

Recommend Cool Roof. Refer to Note 1.

arrangement.

PV Array

#### • 2<sup>nd</sup> Flr (2)

#### Flat Roof

Color: Black

Material: EPDM- Fully Adhere

Area: 15,552 Sq Ft

 Applicable for Smart Roof. Equipment and other machinery do not occupy the majority space of the roof. Units are not scattered which provides an ample amount of clear roof area. This area is the second largest section of DPW.

 Roof Conditions: Some ponding. Ponding is relatively small. Repair is not imperative.

Recommend Cool Roof due to black colored roof. Green roof is not viable because
of public assess is through a machinery room. PV is possible due large area.

#### 1<sup>st</sup> Flr.

Under the 2<sup>nd</sup> Flr- Flat Roof (3)

Color: Mostly White (Ballasted)/ Black (EPDM)

Material: EPDM Ballasted

Area: 8,064 Sq Ft

Applicable for Smart Roof. Only ballast occupies this section.

- Roof Conditions: Difficult to Inspect Conditions because ballasted covered roof.
   Some moss and ponding which doesn't seem to cause much damage to roof.
- Recommend nothing because limitation to implement green or PV roofs and roof is already white –colored ballast.
- Alterative Recommendations: Refer to Note 2.
- Small Portion of South West Side -Flat Roof (4)

Color: White

Material: Asphalt shingles

Area: 460 Sq Ft

Applicable for Smart Roof. Empty space.

Roof Conditions: Did not consider due to small area.

Recommend nothing because area is very small and already white.

Rest of the Roof – Pitch 4:12 (5)

Color: White

Material: Asphalt shingles

Area: 23,349 Sq Ft

Applicable for Smart Roof. Empty space.

- Roof Conditions: Did not directly conduct inspection on the roof due to potential hazards of moving on a pitched roof. This section of roof was observed at a distance from 2<sup>nd</sup> floor flat roof. Roof seems to be in good condition.
- **Recommend PV** Roof. The pitched surface that faces south will have PV panels attached. The remaining sections are left alone because they are already white.