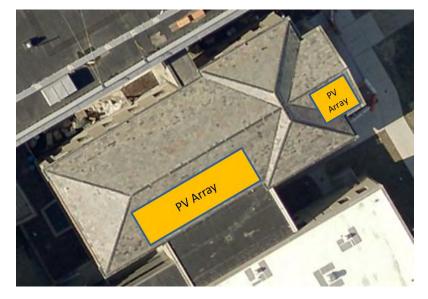

#### **Cool Roof Recommendation**

Total Energy Savings: 85,306.9 kWh Total Cost Savings: \$19,173.85

Total GHG Reduction: 121,159.8 lbs CO2 e

• 3<sup>rd</sup> Flr/ 2<sup>nd</sup> Flr-

#### Flat Roof

 Color: Black
 Material: EPDM
 Area: 37,246 Sq Ft
 Applicable for Smart Roof. Some clear space.

Roof Conditions: ---

Recommend Cool Roof in place of black roofs. PV array is possible along the

py Array
py Array

Figure 9: Roof of Riverhead Technology Building with possible PV array arrangement.

top roof and the lower roof facing South. See figure 8.

Building No: C1408 Name: Kreiling Hall