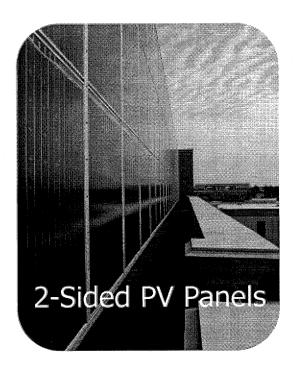

- 1. Citi Park Stadium, Islip Board of Elections 5 kW PV system produces 8,100 kWh/yr. Completed in 2004. Cost to County = \$0
- 2. Police Headquarters, Yaphank. The County was awarded a 50/50 matching grant of \$260,000 from NYSERDA to install a 50 kW photovoltaic (PV) system. Completed in March 2009. Provides annual savings of \$10,841. Traditional PV silicon panels at 20 degree tilt and horizontal; flexible type panels on HVAC penthouse roofs. Cost to County = \$260,000
- 3. 4<sup>th</sup> Precinct Building, Smithtown, 43 kW PV system on 36,000 square foot building which is constructed to LEED Silver was completed in October 2010. LIPA provided \$600,000 to install. Provides annual savings of \$8,250. Cost to County = \$0
- 4. Civil/Supreme Court, Riverhead, 24 kw two-sided panel PV system. Cost \$ 235,200. Energy savings are 30,660 kWh. Provides annual savings of \$4,600. Cost to County = \$255,200
- 5. Construction will begin in 2013 on a 100 kW system being designed as part of an upgrade to the Board of Elections facility that will include new roof and lighting. This