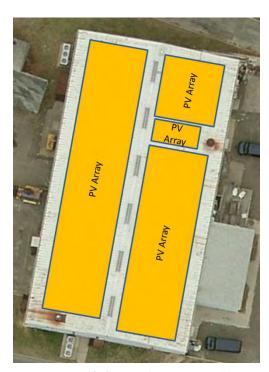

Name: Cohalan Court Complex Location: 400 Carleton Ave. Central Islip NY, 11722

Didn't find saving and reduction by

switching to Cool Roof because original roof is not black.

Total Area: 79,296 Sq Ft (All Flat Roof)

North West- (1)

Flat Roof

**Color:** Colorful (Big colorful stones )

Material: EPDM-Ballasted

Area: 20,047 Sq Ft

Applicable for Smart Roof. Ample of clear space. Units are nicely spread out.

**Roof Conditions: Difficult to Inspect Conditions** because ballasted covered roof. Roof is 24 years old. Many cracks on walkways and edges. Roof replacement is strongly recommended.

Recommend Cool Roof and PV array because roof needs to be replaced. A PV array on roof 1 is not as favorable as roof 3 and roof 4 because there are more units on roof 1 than roof 3 & 4. Cool roof and PV combination will yield greater savings. Refer to Note 3.

**Figure 6: Roof of Cohalan Courts** Complex with possible PV array

3

Array

arrangement.