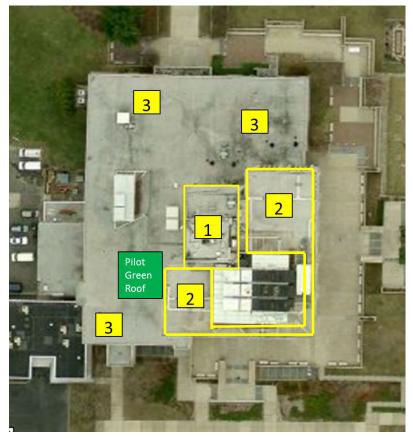

Name: H. Lee Dennison Building Location: 100 Veterans Memorial Hwy,

Hauppauge NY 11788

Total Roof Area: 31,922 Sq Ft (All Flat Roof)

- Penthouse (13<sup>th</sup> Flr) (1)
  - Flat Roof

Color: Mostly White (Ballasted)/ Black (EPDM & Bitumen)

 Material: Bitumen, EPDM-fully adhere, Ballasted

Area: 1,931 Sq Ft

 Not Applicable for Smart Roof due to vast amount of equipment, electronics and thick wires that occupy the roof. Except for

Figure 2: Roof of H. Lee Dennison Building with pilot green roof.

cool roof when roof replacement is needed.

- Roof Conditions: Difficult to Inspect Conditions because ballasted covered roof. Some moss.
- Alterative Recommendations: Refer to Note 2.
- 12<sup>th</sup> Flr (2)
  - Flat Roof
    - Color: Mostly White (Ballasted)/ Black (EPDM & Bitumen)
    - Material: Bitumen, EPDM-fully adhere, Ballasted
    - Area: 5,778 Sq Ft
    - Not Applicable for Smart Roof due to vast amount of equipment, electronics and wires that occupy the roof. Very large units occupy more than 40% of the roof that causes difficult mobility for someone to navigate across the roof. Except for cool roof when roof replacement is needed.
    - Roof Conditions: Difficult to Inspect Conditions because ballasted covered roof.
       Some moss.
    - Alterative Recommendations: Refer to Note 2.
- 3<sup>rd</sup> Flr (3)
  - Flat Roof
    - Color: Mostly White (Ballasted)/ Black (EPDM & Bitumen)
    - Material: Bitumen, EPDM-fully adhere, Ballasted
    - Area: 24,213 Sq Ft

- Applicable for Smart Roof. Equipment and other machinery do not occupy the majority of the roof. Only condenser unit/ warehouse is the largest unit to occupy the roof.
- Roof Conditions: Difficult to Inspect Conditions because ballasted covered roof.
   Some moss.
- Recommend <u>Green Roof</u> as pilot project due to large area. Green Roof may not necessary be cost effective, but it will bring good publicity for the building.
- Alterantive Recommendations: Add additional ballast to exposed black surfaces.