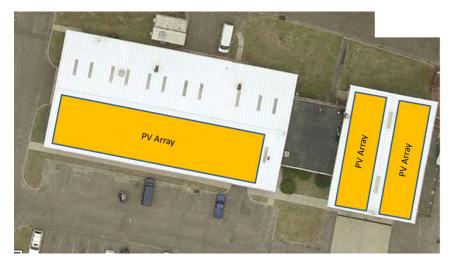

Name: Riverhead County Center

Location: Center Dr., Riverhead NY, 11901

Total Area: 112,047 Sq Ft (All Flat Roof)

• 4<sup>th</sup> Fir-

#### o Flat Roof

■ Color: White/Black

 Material: EPDM-Ballasted & Mech. Attached

 Area: 96,966 Sq Ft White Ballasted/ 15,081 Sq Ft Black

Applicable for Smart Roof.
 Ample of clear space.

Roof Conditions:Difficult to Inspect

**Figure 5: Roof of Riverhead County Center** 

**Conditions** because ballasted covered roof. EPDM-Mech Attached is recently installed. Roof is still under warranty.

Recommend Cool Roof or PV array when roof needs to be replace. This building
has one of the largest roof areas in the county which means implementing
Smart Roof will yield major savings. Refer to Sun Edison's PV proposal.