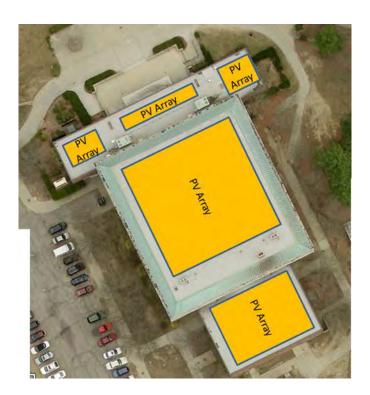

Name: Riverhead County Center

Location: Center Dr., Riverhead NY, 11901

Total Area: 112,047 Sq Ft (All Flat Roof)

• 4<sup>th</sup> Fir-

#### o Flat Roof

■ Color: White/Black

 Material: EPDM-Ballasted & Mech. Attached

 Area: 96,966 Sq Ft White Ballasted/ 15,081 Sq Ft Black

Applicable for Smart Roof.
 Ample of clear space.

Roof Conditions:Difficult to Inspect

**Figure 5: Roof of Riverhead County Center** 

**Conditions** because ballasted covered roof. EPDM-Mech Attached is recently installed. Roof is still under warranty.

Recommend Cool Roof or PV array when roof needs to be replace. This building
has one of the largest roof areas in the county which means implementing
Smart Roof will yield major savings. Refer to Sun Edison's PV proposal.