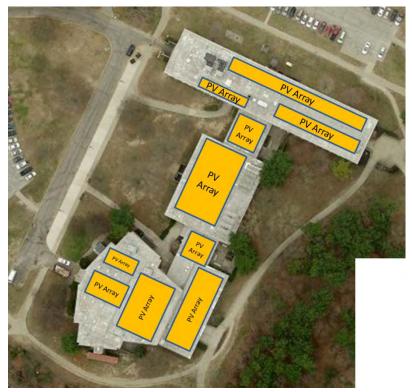

Name: Cohalan Court Complex Location: 400 Carleton Ave. Central Islip NY, 11722

Didn't find saving and reduction by

switching to Cool Roof because original roof is not black.

Total Area: 79,296 Sq Ft (All Flat Roof)

North West- (1)

Flat Roof

**Color:** Colorful (Big colorful stones )

Material: EPDM-Ballasted

Area: 20,047 Sq Ft

Applicable for Smart Roof. Ample of clear space. Units are nicely spread out.

**Roof Conditions: Difficult to Inspect Conditions** because ballasted covered roof. Roof is 24 years old. Many cracks on walkways and edges. Roof replacement is strongly recommended.

Recommend Cool Roof and PV array because roof needs to be replaced. A PV array on roof 1 is not as favorable as roof 3 and roof 4 because there are more units on roof 1 than roof 3 & 4. Cool roof and PV combination will yield greater savings. Refer to Note 3.

**Figure 6: Roof of Cohalan Courts** Complex with possible PV array

3

Array

arrangement.